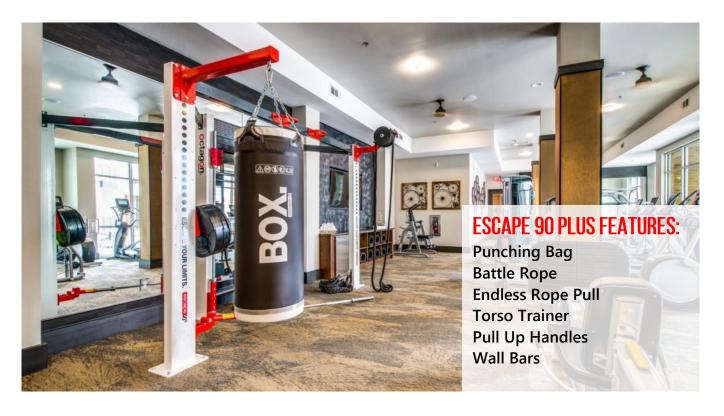

#### A MODERN GYM FOR A LUXURY APARTMENT COMMUNITY

Multifamily developer Trinsic Residential Group needed a fitness space that would match the refinement and cutting-edge design their brand Aura was known for. Located in Austin's eclectic Eastside, Riverside would need to satisfy the aesthetics and fitness needs of the vibrant active city. They reached out to Marathon Fitness for high quality products and a careful attention to detail in designing the layout. They were seeking top-notch equipment that needed little upkeep and maintenance, and a mix that would give discerning tenants of all fitness types a variety of quality, easy to use fitness options. Marathon Fitness supplied a well-rounded selection of Precor P62 networked cardio with music and video streaming, user-friendly Vitality strength machines, Wellbeats virtual fitness instruction for tech-savvy self-guided instruction, spin room, and a custom Escape 90 functional fitness frame complete with durable functional accessories.